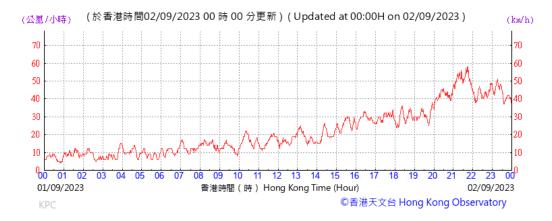

|
|               |                      |                           |                                       |                   |        |             |            |                        |       |              | Max               | 126     |                 |                      |
|               |                      |                           |                                       |                   |        |             |            |                        |       |              |                   |         |                 |                      |

Average

51

Note:
Underline: Exceedance of Action Level



#### Wind Speed recorded at King's Park Meteorological Station on 1 September 2023



# Wind Speed recorded at King's Park Meteorological Station on 2 September 2023



#### Wind Speed recorded at King's Park Meteorological Station on 7 September 2023



# Wind Speed recorded at King's Park Meteorological Station on 8 September 2023



# Wind Speed recorded at King's Park Meteorological Station on 13 September 2023



#### Wind Speed recorded at King's Park Meteorological Station on 14 September 2023



#### Wind Speed recorded at King's Park Meteorological Station on 19 September 2023



# Wind Speed recorded at King's Park Meteorological Station on 20 September 2023



#### Wind Speed recorded at King's Park Meteorological Station on 25 September 2023



#### Wind Speed recorded at King's Park Meteorological Station on 26 September 2023



# Wind Speed recorded at King's Park Meteorological Station on 29 September 2023



#### Wind Speed recorded at K