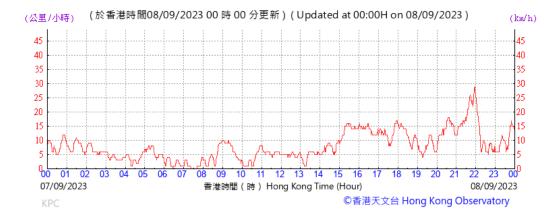

#### Wind Speed recorded at King's Park Meteorological Station on 7 September 2023