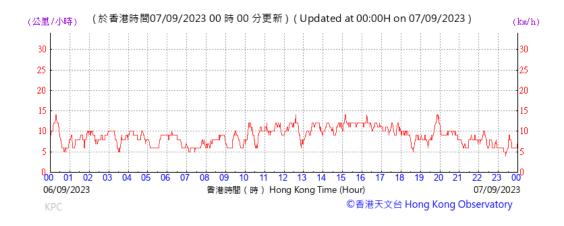

#### Wind Speed recorded at King's Park Meteorological Station on 1 September 2023