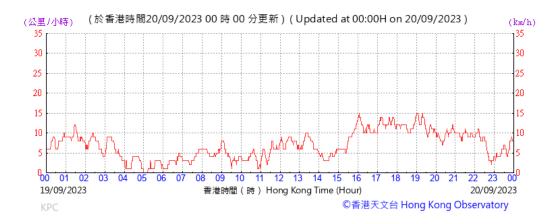

# Wind Speed recorded at King's Park Meteorological Station on 20 September 2023