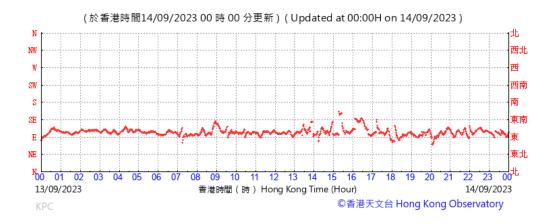

#### Wind Direction recorded at King's Park Meteorological Station on 14 September 2023