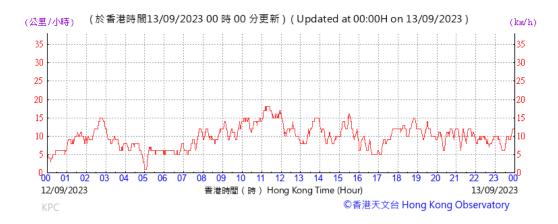

# Wind Speed recorded at King's Park Meteorological Station on 13 September 2023