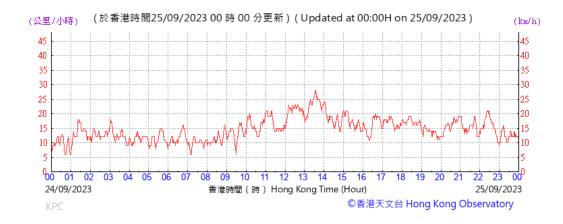

#### Wind Speed recorded at King's Park Meteorological Station on 25 September 2023