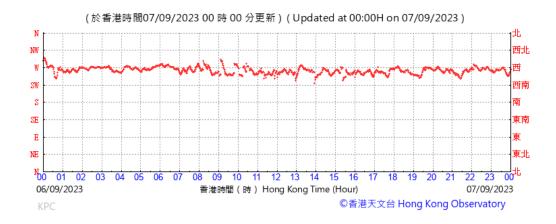

# Wind Direction recorded at King's Park Meteorological Station on 1 September 2023