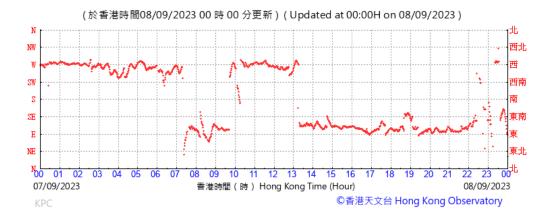

# Wind Direction recorded at King's Park Meteorological Station on 8 September 2023