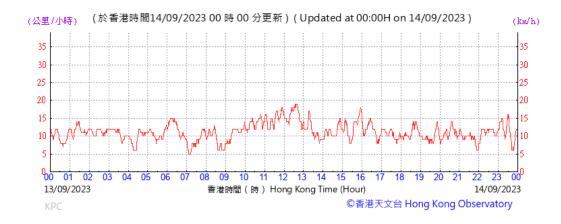

#### Wind Speed recorded at King's Park Meteorological Station on 14 September 2023