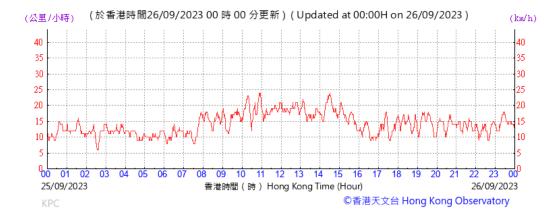

#### Wind Speed recorded at King's Park Meteorological Station on 26 September 2023