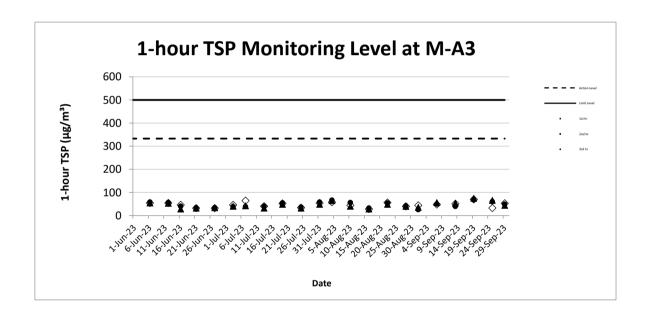

# 1-hour TSP Monitoring Result for Contract No. HY/2018/08 Central Kowloon Route – Central Tunnel

M-A3 - SKH Tsoi Kung Po Secondary School

| 1-hour TSP (μg/m³) |            |        |        |        |         |                 |                |         |  |
|--------------------|------------|--------|--------|--------|---------|-----------------|----------------|---------|--|
| Date               | Start Time | 1st hr | 2nd hr | 3rd hr | Average | Action<br>Level | Limit<br>Level | Weather |  |
| 1-Sep-23           | 9:02       | 36     | 26     | 44     | 35      |                 | 500            | Cloudy  |  |
| 7-Sep-23           | 9:57       | 56     | 50     | 48     | 51      |                 |                | Cloudy  |  |
| 13-Sep-23          | 9:24       | 54     | 40     | 51     | 48      | 222             |                | Fine    |  |
| 19-Sep-23          | 13:05      | 75     | 68     | 70     | 71      | 333             |                | Fine    |  |
| 25-Sep-23          | 13:25      | 66     | 60     | 33     | 53      |                 |                | Sunny   |  |
| 29-Sep-23          | 13:52      | 44     | 49     | 53     | 49      |                 |                | Fine    |  |
|                    | Average    | 51     |        |        |         |                 |                |         |  |

| Average | 51 |
|---------|----|
| Max     | 75 |
| Min     | 26 |