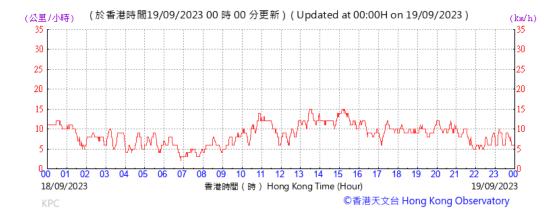

#### Wind Speed recorded at King's Park Meteorological Station on 19 September 2023