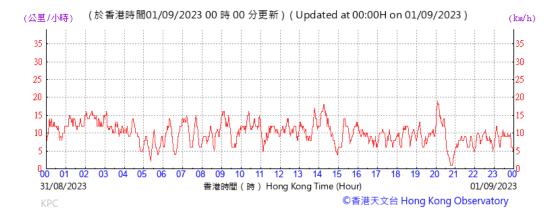

#### Wind Speed recorded at King's Park Meteorological Station on 1 September 2023