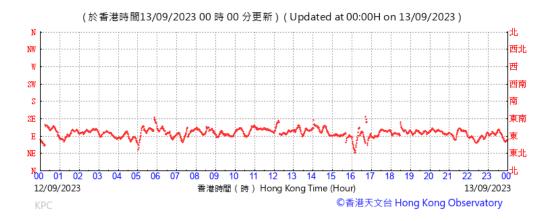

# Wind Direction recorded at King's Park Meteorological Station on 13 September 2023