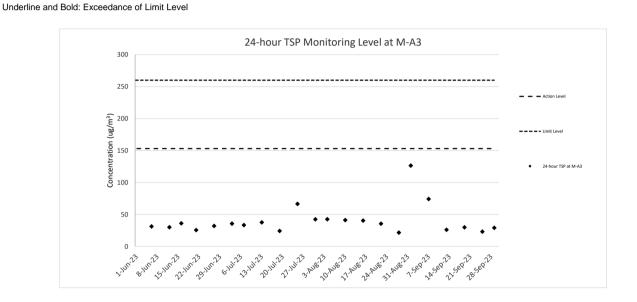

# 24-hour TSP Monitoring Result for Contract No. HY/2018/08 Central Kowloon Route – Central Tunnel

M-A3 - SKH Tsoi Kung Po Secondary School

| IVI-A3 - SKIT | 1 SUI Rully          | FU Secondary              | 3CHOOL                                |                   |        |             |            |                        |       |              |                   |         |                 |                      |
|---------------|----------------------|---------------------------|---------------------------------------|-------------------|--------|-------------|------------|------------------------|-------|--------------|-------------------|---------|-----------------|----------------------|
| Start Date    | Weather<br>Condition | Air<br>Temperature<br>(K) | Atmospheric<br>Pressure,<br>Pa (mmHg) | Filter Weight (g) |        | Particulate |            | Flow Rate<br>(m³/min.) |       | Average flow | Total<br>volume   | Conc.   | Action<br>Level | Limit Level          |
|               |                      |                           |                                       | Initial           | Final  | weight (g)  | Time (hrs) | Initial                | Final | (m³/min)     | (m <sup>3</sup> ) | (ug/m³) | (ug/m³)         | (ug/m <sup>3</sup> ) |
| 1-Sep-23      | Cloudy               | 299.9                     | 747.3                                 | 2.7498            | 2.9381 | 0.1883      | 24         | 1.00                   | 1.07  | 1.04         | 1490.7            | 126     |                 |                      |
| 7-Sep-23      | Cloudy               | 300.7                     | 754.8                                 | 2.7441            | 2.8549 | 0.1108      | 24         | 1.01                   | 1.07  | 1.04         | 1493.9            | 74      |                 |                      |
| 13-Sep-23     | Fine                 | 300.9                     | 755.0                                 | 2.7448            | 2.7830 | 0.0382      | 24         | 1.01                   | 1.04  | 1.02         | 1471.2            | 26      | 153             | 260                  |
| 19-Sep-23     | Fine                 | 302.5                     | 759.0                                 | 2.7145            | 2.7590 | 0.0445      | 24         | 1.01                   | 1.07  | 1.04         | 1493.7            | 30      | 100             | 200                  |
| 25-Sep-23     | Sunny                | 302.8                     | 757.6                                 | 2.8562            | 2.8893 | 0.0331      | 24         | 0.96                   | 1.03  | 1.00         | 1432.9            | 23      |                 |                      |
| 29-Sep-23     | Fine                 | 303                       | 759.1                                 | 2.7115            | 2.7531 | 0.0416      | 24         | 0.96                   | 1.03  | 1.00         | 1433.5            | 29      |                 |                      |
|               |                      |                           |                                       |                   |        |             |            |                        |       |              | Min               | 23      |                 |                      |
|               |                      |                           |                                       |                   |        |             |            |                        |       |              | Max               | 126     |                 |                      |
|               |                      |                           |                                       |                   |        |             |            |                        |       |              |                   |         |                 |                      |

Average

51

Note:
Underline: Exceedance of Action Level